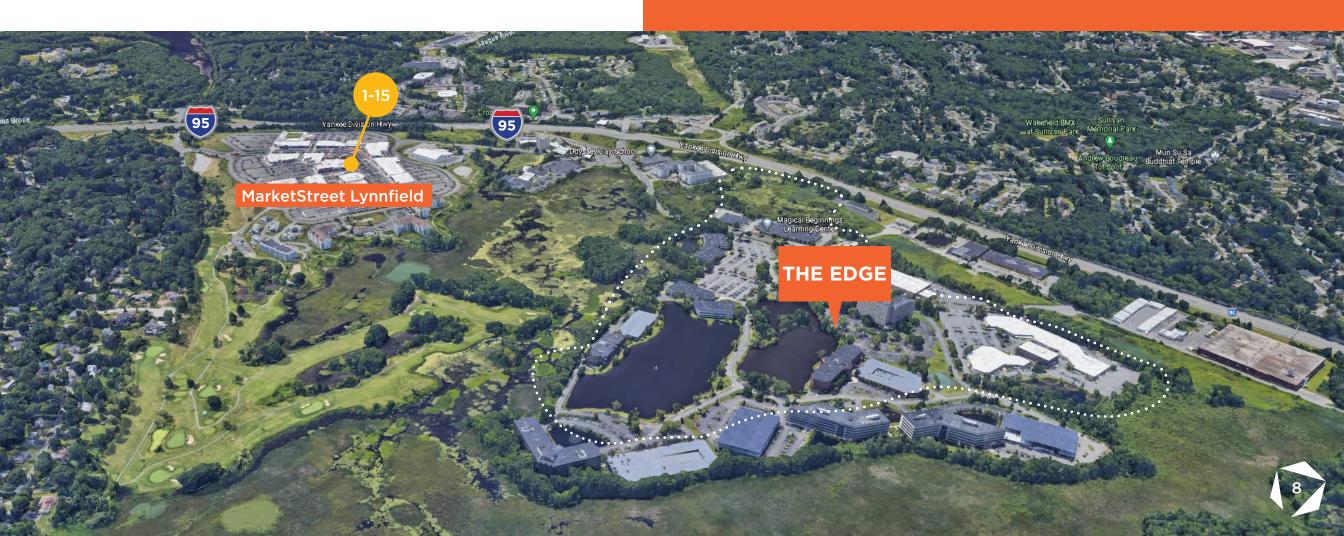

# NEIGHBORHOOD

## **Local Amenities**

Edgewater is a 10-minute walk or short drive to MarketStreet in Lynnfield with over 85 shops and restaurants as well as Lahey Health Hub.

### DRIVE TIMES 🚍

1 MIN | I-95
5 MIN | I-93
22 MIN | Boston
25 MIN | Logan Intl Airport