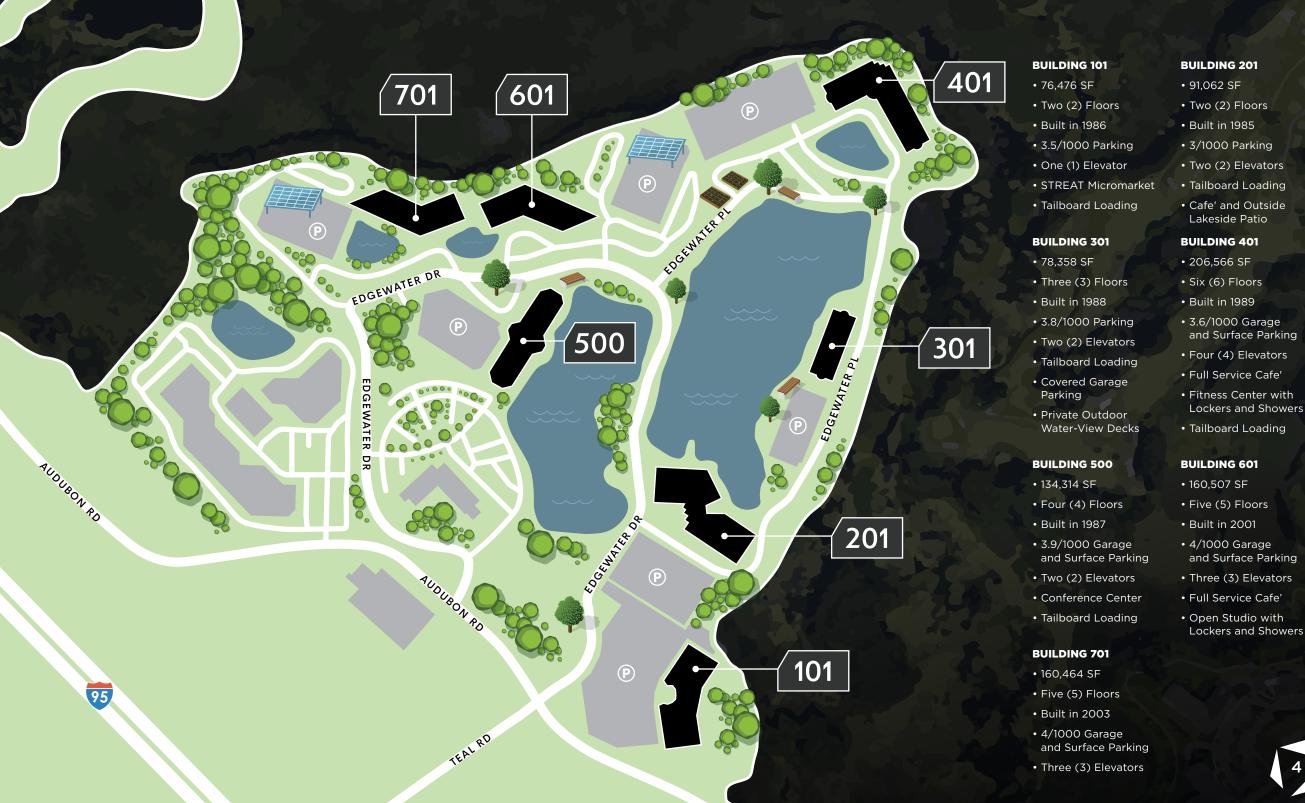

# CAMPUS MAP

#### **BUILDING 201**

- - Two (2) Floors
  - Built in 1985 • 3/1000 Parking

  - Two (2) Elevators
- Tailboard Loading
  - Cafe' and Outside Lakeside Patio

#### **BUILDING 401**

- 206,566 SF
- Six (6) Floors
- Built in 1989
- 3.6/1000 Garage and Surface Parking
  - Four (4) Elevators
  - Full Service Cafe'
  - Fitness Center with Lockers and Showers
- Tailboard Loading

#### **BUILDING 601**

- 160,507 SF
- Five (5) Floors
  - Built in 2001
- 4/1000 Garage and Surface Parking
  - Three (3) Elevators