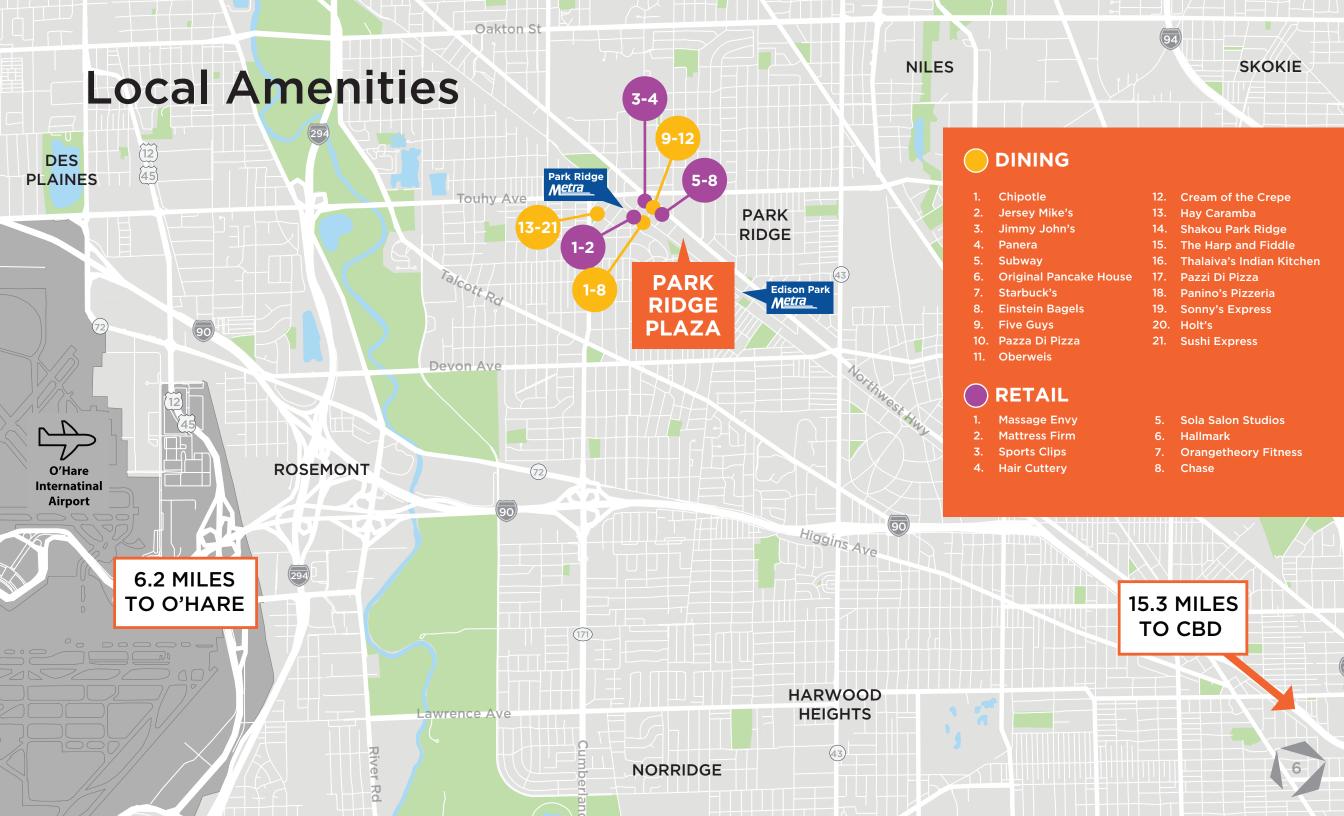

Park Ridge Plaza is a premier Class A office campus located in the vibrant suburban community of Park Ridge, IL, situated just northwest of Chicago. The three-building campus spans over 255,000 square feet and is designed to meet the needs of modern businesses.

Convenient to O'Hare Airport, major expressways, CTA and Metra trains and shopping and dining options. Park Ridge Plaza has professional, on-site property management to ensure tenants receive top-notch service and support. Additionally, both underground and surface parking is available for tenants.



## **AMENITIES**

### **Campus Amenities**



Fitness Center



**On-Site Café** 



Conference Facilities



24/7 Security



Underground Parking



Beautifully Landscaped



Chicago CBD & O'Hare Access







## NEIGHBORHOOD



### Leasing Information:

#### **DANIEL E. GRAHAM**

Senior Vice President +1 847 706 4032 dan.graham@cbre.com

#### **ROBERT D. GRAHAM**

Senior Vice President +1 847 706 4034 rob.graham@cbre.com





For more information about space available, please email: leasing@hobbsbrook.com