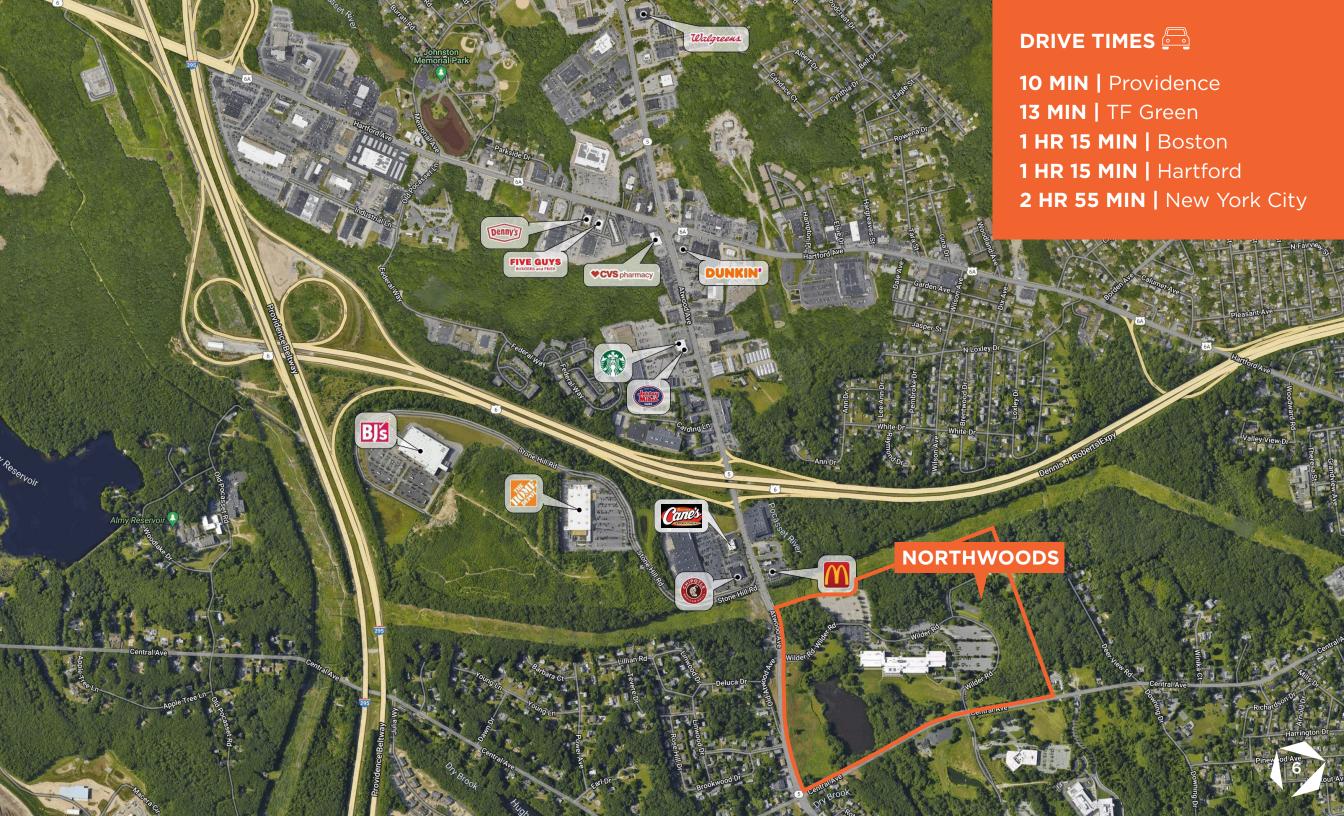

# Northwoods

1301 Atwood Avenue | Johnston, RI 02919





### Overview

With immediate availability, Northwoods offers over 90,000 SF of Class A office space. Featuring large, unobstructed floor plates, suites range from 4,000 SF to 45,000 SF of contiguous space.





## **AMENITIES**

#### **Amenities**

Northwoods offers a lush landscaped campus setting complete with a walking path and picturesque pond. Convenient and ample parking is available at each of the three distinct entry ways, and the building is located directly on the RIPTA bus line for commuters using public transportation.





Fitness Center





Shared Meeting Rooms







## NEIGHBORHOOD



### Leasing Information:



phayes@hayessherry.com 401.273.7426

**MATT FAIR | Partner** 

mfair@hayessherry.com 617.863.8563

For more information about space available, please email:

leasing@hobbsbrook.com