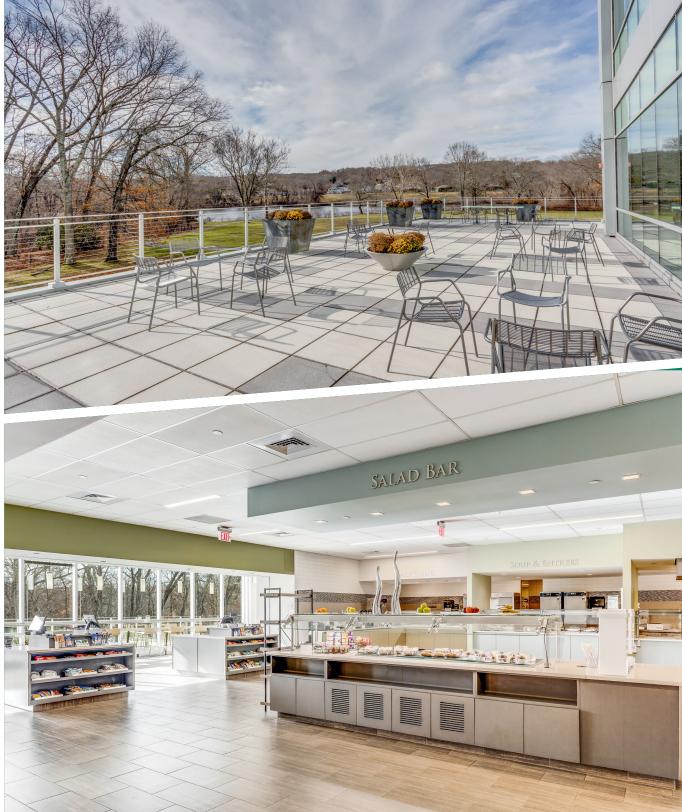

#### **Amenities**

Northwoods offers a lush landscaped campus setting complete with a walking path and picturesque pond. Convenient and ample parking is available at each of the three distinct entry ways, and the building is located directly on the RIPTA bus line for commuters using public transportation.

Fitness Center

Shared Meeting Rooms