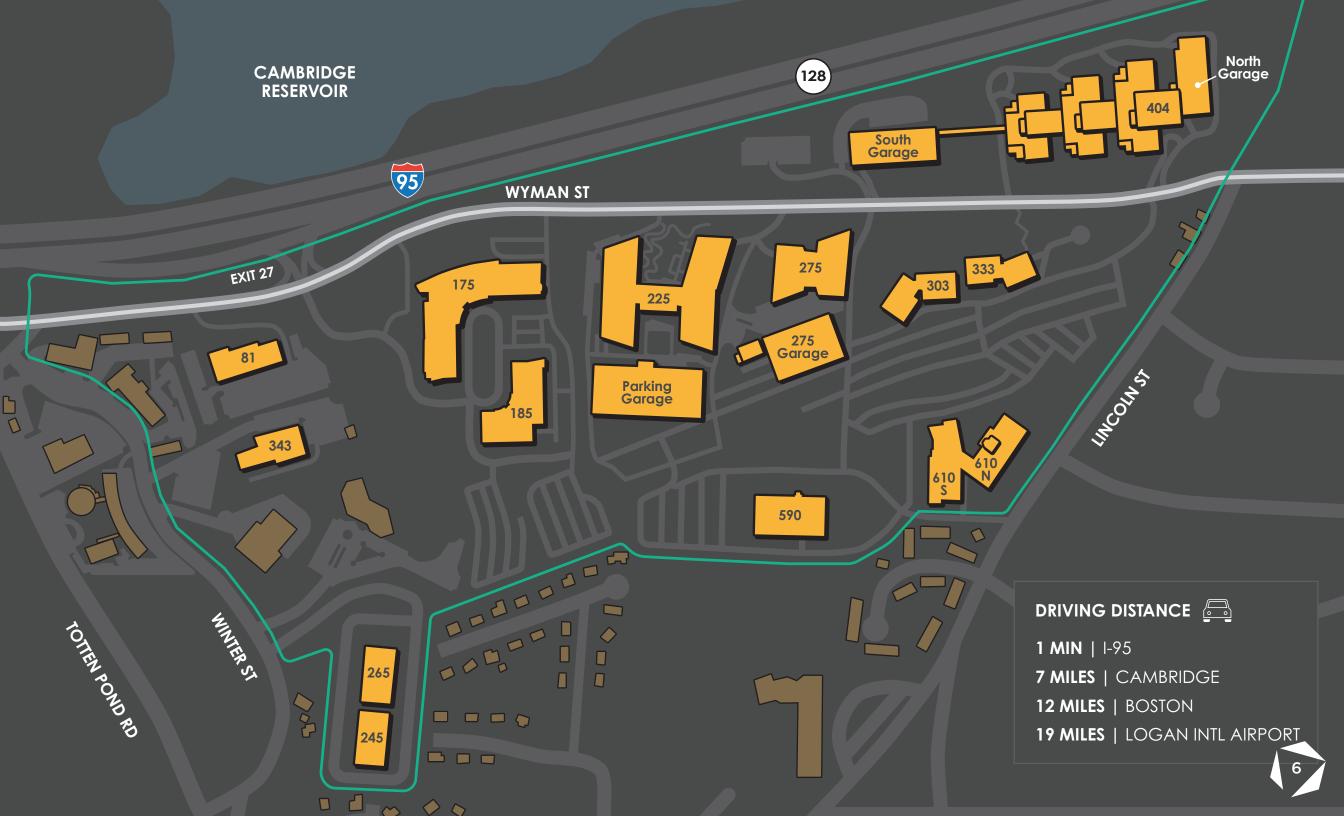

s the flagship campus of Hobbs Brook Real Estate. Now with 14 buildings and over 2.2M SF, the campus offers a dynamic setting with Class A office and life science space. Tenants enjoy an abundance of outdoor space, campus gardens, health and fitness centers, walking paths, cafe's, conference space, on-site management and an innovative tenant engagement program. The campus is ideally situated with immediate access to Route 128 & I-95, and offers surface and garage parking, EV charging stations, shuttles to public transportation, and bike storage. 

## AMENITIES

#### **Campus Amenities**



**Fitness** Centers





Campus App



**Community Gardens** 



**Shuttle Service** 





Cafes



Year Round Events



Conference Facilities





**Bike Storage and** Tune Up











## CAMPUS MAP



# NEIGHBORHOOD



#### Leasing Information:

ANDY MAJEWSKI VICE CHAIRMAN andy.majewski@cbre.com 617.912.7024 PERRY BEAL SENIOR VICE PRESIDENT perry.beal@cbre.com 617.933.0043 HOBBS BROOK REALESTATE

KENDALL ROWLEY SENIOR ASSOCIATE kendall.rowley@cbre.com 617.936.2297 ELENA OCHSENREITHER SENIOR ASSOCIATE elena.oschenreither@cbre.com 617.912.6934

For more information about space available, please email: <a href="mailto:leasing@hobbsbrook.com">leasing@hobbsbrook.com</a>