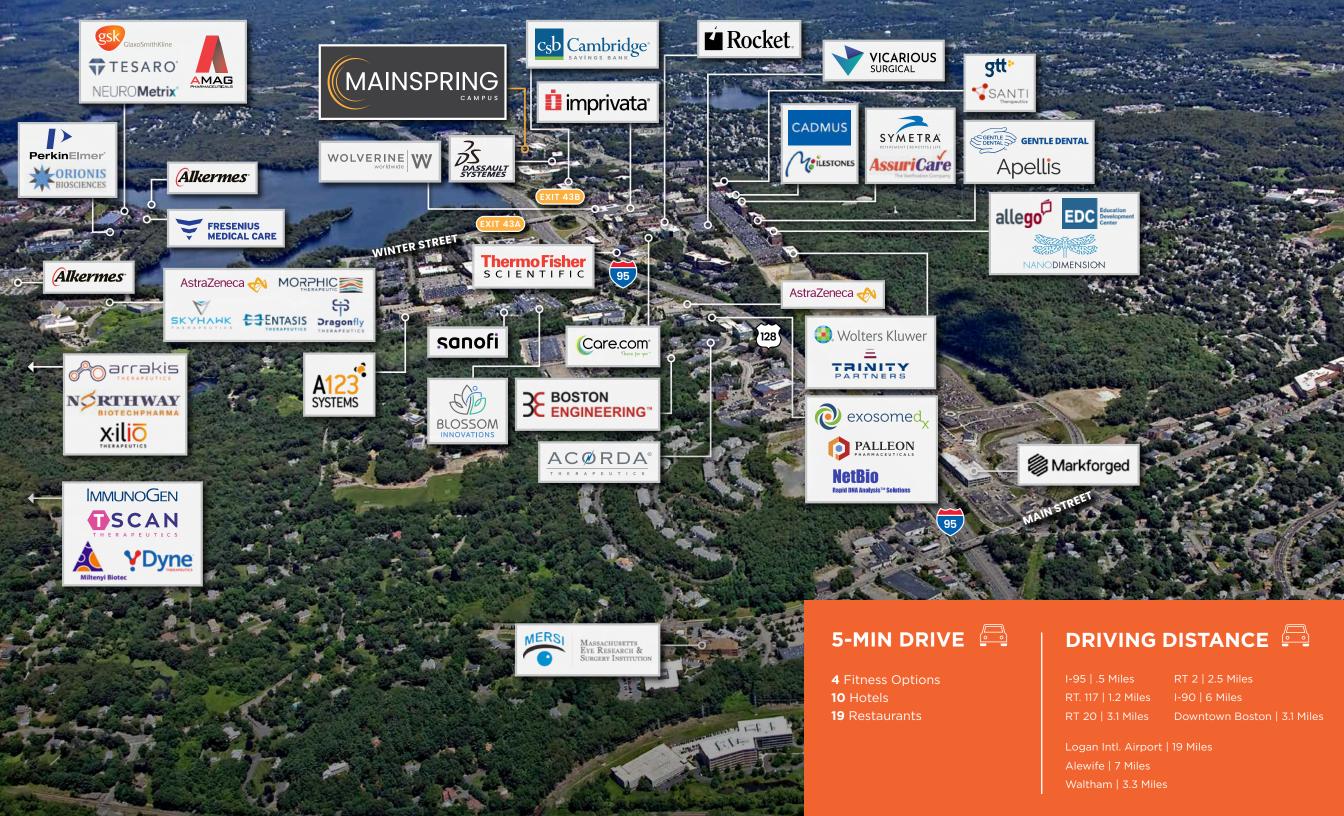

pus of Hobbs Brook Real Estate. Now with 14 buildings and over 2.2M SF, the campus offers a dynamic setting with Class A office and life science space. Tenants enjoy an abundance of outdoor space, campus gardens, health and fitness centers, walking paths, cafe's, conference space, on-site management and an innovative tenant engagement program. The campus is ideally situated with immediate access to Route 128 & I-95, and offers surface and garage parking, EV charging stations, shuttles to public transportation, and bike storage. 

## AMENITIES

#### **Campus Amenities**



**Fitness** Centers





Campus App



**Community Gardens** 



**Shuttle Service** 





Cafes



Year Round Events



Conference Facilities





**Bike Storage and** Tune Up











## CAMPUS MAP



# NEIGHBORHOOD



#### Leasing Information:

ANDY MAJEWSKI VICE CHAIRMAN andy.majewski@cbre.com 617.912.7024 PERRY BEAL SENIOR VICE PRESIDENT perry.beal@cbre.com 617.933.0043 HOBBS BROOK REALESTATE

KENDALL ROWLEY SENIOR ASSOCIATE kendall.rowley@cbre.com 617.936.2297 ELENA OCHSENREITHER SENIOR ASSOCIATE elena.oschenreither@cbre.com 617.912.6934

For more information about space available, please email: <a href="mailto:leasing@hobbsbrook.com">leasing@hobbsbrook.com</a>